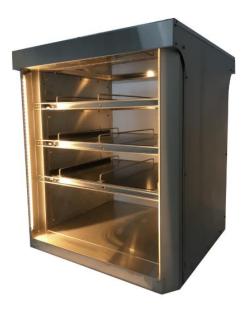

#### **Specifications**

The Fabristeel Transfer Bin is a table top design unit that aids in transferring pre-packed burgers and fries while preserving its freshness. Its multi-tier, pass thru, open concept design, allows user to organise and quickly place and retrieve the pre-packed items with ease. There is also a tier that is specially designed for pre-packed fries.

With heaters equipped in each tier and a large LCD temperature display, temperatures can be monitored and maintained uniformly according to the users' needs.

With the Fabristeel Transfer Bin, food safety is never compromised.