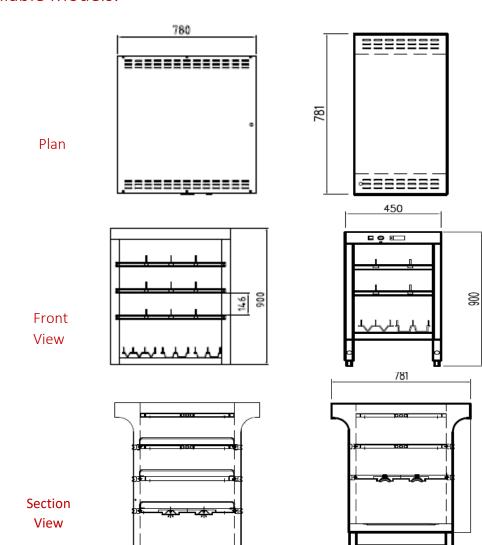

## Available Models:

| Feature                                                     | Product  | Item    | Dimension (mm) |       |        | Electrical Data |       |       |       |      |
|-------------------------------------------------------------|----------|---------|----------------|-------|--------|-----------------|-------|-------|-------|------|
|                                                             | Model    | Code    | Width          | Depth | Height | Volt            | Phase | Hertz | Watts | Amps |
| Fries holding w/o Leg, w/ LED No. of Racks: 3               | HTB 4210 | F70-662 | 780            | 780   | 900    | 230             | 1     | 50    | 3320  | 15   |
| Fries holding Express<br>w/ Leg, w/ LED<br>No. of Racks: 3  | HTB-450  | F70-427 | 450            | 584   | 900    | 230             | 1     | 50    | 1850  | 15   |
| Fries holding Express<br>w/o Leg, w/ LED<br>No. of Racks: 3 | HTB-500  | F70-418 | 500            | 584   | 900    | 230             | 1     | 50    | 1850  | 15   |