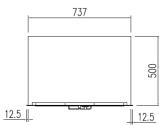

## Available Models

**SIDWD** 

PLAN

**ELEVATION** 

#### **ELEVATION**

| Product Code                                                               | Item Code |               | Dimension (mm) |       |        | Electrical Data |       |       |      |       |
|----------------------------------------------------------------------------|-----------|---------------|----------------|-------|--------|-----------------|-------|-------|------|-------|
|                                                                            | Non<br>CE | CE<br>Version | Width          | Depth | Height | Volt            | Phase | Hertz | Amps | Watts |
| FSDWD<br>Free Standing (FS)<br>w/ Soft-Close<br>Mechanism<br>c/w Food Pans | F70-405   | n/a           | 742            | 500   | 752    | 230             | 1     | 50    | 4.5  | 1000  |
| Slide-In (SI)<br>w/ Soft-Close<br>Mechanism                                | F70-804   | n/a           | 742            | 500   | 752    | 230             | 1     | 50    | 4.5  | 1000  |