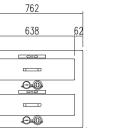

## Available Models

**SIDWD** 

PLAN

**ELEVATION** 

#### **ELEVATION**

| Product Code                                                               | Item Code |               | Dimension (mm) |       |        | Electrical Data |       |       |      |       |
|----------------------------------------------------------------------------|-----------|---------------|----------------|-------|--------|-----------------|-------|-------|------|-------|
|                                                                            | Non<br>CE | CE<br>Version | Width          | Depth | Height | Volt            | Phase | Hertz | Amps | Watts |
| FSDWD<br>Free Standing (FS)<br>w/ Soft-Close<br>Mechanism<br>c/w Food Pans | F70-405   | n/a           | 742            | 500   | 752    | 230             | 1     | 50    | 4.5  | 1000  |
| Slide-In (SI)<br>w/ Soft-Close<br>Mechanism                                | F70-804   | n/a           | 742            | 500   | 752    | 230             | 1     | 50    | 4.5  | 1000  |