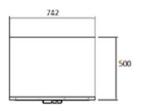

## Available Models

**SIDWD** 

PLAN

**ELEVATION** 

# 500

#### **ELEVATION**

| Product Code                                                               | Item Code |               | Dimension (mm) |       |        | Electrical Data |       |       |      |       |
|----------------------------------------------------------------------------|-----------|---------------|----------------|-------|--------|-----------------|-------|-------|------|-------|
|                                                                            | Non<br>CE | CE<br>Version | Width          | Depth | Height | Volt            | Phase | Hertz | Amps | Watts |
| FSDWD<br>Free Standing (FS)<br>w/ Soft-Close<br>Mechanism<br>c/w Food Pans | F70-405   | n/a           | 742            | 500   | 752    | 230             | 1     | 50    | 4.5  | 1000  |
| Slide-In (SI)<br>w/ Soft-Close<br>Mechanism                                | F70-804   | n/a           | 742            | 500   | 752    | 230             | 1     | 50    | 4.5  | 1000  |