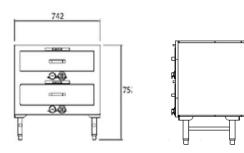

## Specifications

The Fabristeel Dual Warming Drawer (DWD Series) is designed to hold and maintain correct food serving temperature.

The fully insulated body contain the heat effectively leaving the external surface safe tor contact.

Drawers, fitted with soft-close heavy-duty drawer slides, with handle and stainless steel construction, can be pulled out fully, allowing bigger food items to be stored inside. Food can be placed directly into the drawer(s) or into another pans and containers.

The Free-Standing model rest on tubular legs with adjustable foot inserts. Also available in Slide-In model (F70-804)

#### **ELEVATION**

| Product Code                                                               | Item Code |               | Dimension (mm) |       |        | Electrical Data |       |       |      |       |
|----------------------------------------------------------------------------|-----------|---------------|----------------|-------|--------|-----------------|-------|-------|------|-------|
|                                                                            | Non<br>CE | CE<br>Version | Width          | Depth | Height | Volt            | Phase | Hertz | Amps | Watts |
| FSDWD<br>Free Standing (FS)<br>w/ Soft-Close<br>Mechanism<br>c/w Food Pans | F70-405   | n/a           | 742            | 500   | 752    | 230             | 1     | 50    | 4.5  | 1000  |
| Slide-In (SI)<br>w/ Soft-Close<br>Mechanism                                | F70-804   | n/a           | 742            | 500   | 752    | 230             | 1     | 50    | 4.5  | 1000  |