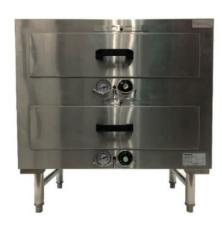

## Drawer Warmer, FSDWD

**FSDWD** 

## Specifications

The Fabristeel Dual Warming Drawer (DWD Series) is designed to hold and maintain correct food serving temperature.

The fully insulated body contain the heat effectively leaving the external surface safe tor contact.

Drawers, fitted with soft-close heavy-duty drawer slides, with handle and stainless steel construction, can be pulled out fully, allowing bigger food items to be stored inside. Food can be placed directly into the drawer(s) or into another pans and containers.

The Free-Standing model rest on tubular legs with adjustable foot inserts. Also available in Slide-In model (F70-804)