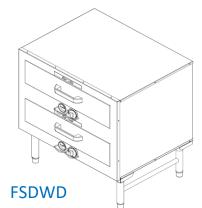

## Drawer Warmer, FSDWD

**FSDWD** 

### **Standard Features:**

- Body Construction
   Rigid Stainless Steel body
  - Insulated body to contain heat efficiently
- Drawers

   Installed with soft-close mechanism drawer slides
- Slide Vent
   -To select for Crisp/Moist meat texture
- Independent Temperature Control

Drawers, fitted with soft-close heavy-duty drawer slides, with handle and stainless steel construction, can be pulled out fully, allowing bigger food items to be stored inside. Food can be placed directly into the drawer(s) or into another pans and containers.

Temperature and Moisture Content of food can be controlled independently using the built-in Temperature Controller and the Crispy/Moist Slide Vent respectively. Individual displays showing the current temperature are also fitted for your convenience.