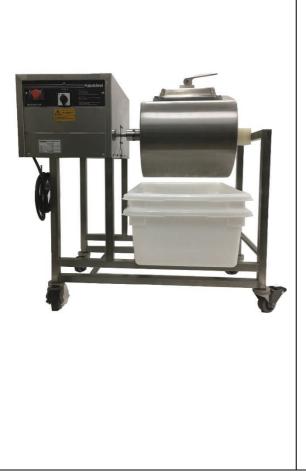

### Marinator M

#### Standard Features:

- Full Stainless-Steel Construction For ease of cleaning
- Leak Proof Drum
- Easy to Operate Control
- Adjustable Timer & Auto Shut Off
- Special Design Drum Capable of marinating up to 80lbs of product each time
- Easy Removal of Marinated Product Manually
- Heavy Duty Swivel Caster with Brakes

#### Specifications

The Fabristeel Marinator is designed to produce consistent marination each time. Regardless it is frying, grilling or roasting, the Marinator will season the food as it is desired.

With the Marinator, there is no longer unsightly look or touch. Seasonings will penetrate evenly to each and every piece, giving the same results every single time.

Its specially designed to house a drum large enough to hold and marinate 80lbs each time. This results in the reduction of operators fatigue and the increase in productivity meeting today's demand.