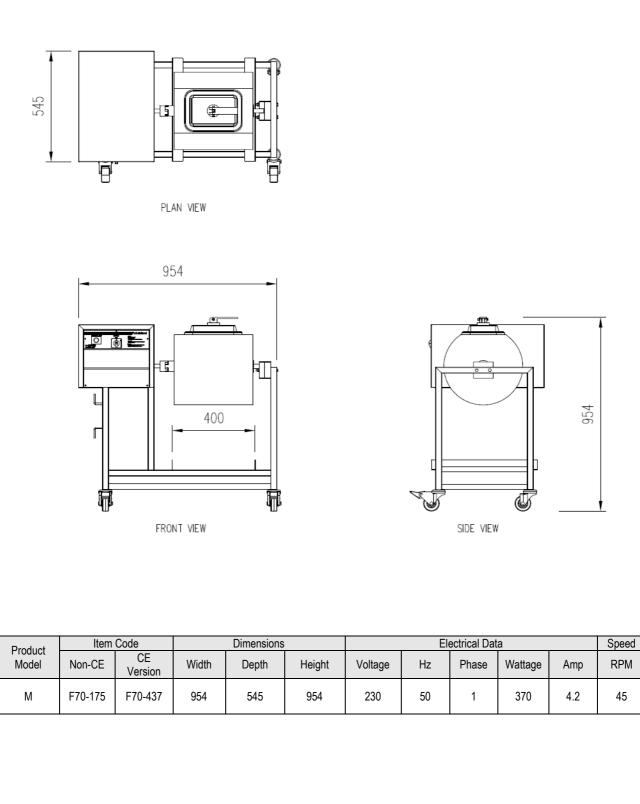

#### Specifications

The Fabristeel Marinator is designed to produce consistent marination each time. Regardless it is frying, grilling or roasting, the Marinator will season the food as it is desired.

With the Marinator, there is no longer unsightly look or touch. Seasonings will penetrate evenly to each and every piece, giving the same results every single time.

Its specially designed to house a drum large enough to hold and marinate 80lbs each time. This results in the reduction of operators fatigue and the increase in productivity meeting today's demand.