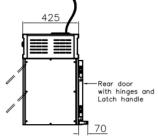

#### HHS(FL)/HHS(PT)

Front

Side

Plan

| Product Code                               | Item Code |               | Dimension(mm) |       |        | Electrical Data |       |       |       |      |
|--------------------------------------------|-----------|---------------|---------------|-------|--------|-----------------|-------|-------|-------|------|
|                                            | Non CE    | CE<br>Version | Width         | Depth | Height | Volt            | Phase | Hertz | Watts | Amps |
| HHS(PT)Hot Holding<br>Standard (Pass Thru) | F70-378   | n/a           | 1100          | 495   | 690    | 230             | 1     | 60    | 2000  | 9    |
| HHE(PT)Hot Holding<br>Express (Pass Thru)  | F70-379   | n/a           | 580           | 495   | 690    | 230             | 1     | 60    | 1000  | 4    |