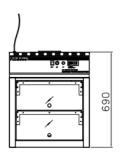

#### HHS(FL)/HHS(PT)

Front

Side

Plan

| Product Code                               | Item Code |               | Dimension(mm) |       |        | Electrical Data |       |       |       |      |
|--------------------------------------------|-----------|---------------|---------------|-------|--------|-----------------|-------|-------|-------|------|
|                                            | Non CE    | CE<br>Version | Width         | Depth | Height | Volt            | Phase | Hertz | Watts | Amps |
| HHS(PT)Hot Holding<br>Standard (Pass Thru) | F70-378   | n/a           | 1100          | 495   | 690    | 230             | 1     | 60    | 2000  | 9    |
| HHE(PT)Hot Holding<br>Express (Pass Thru)  | F70-379   | n/a           | 580           | 495   | 690    | 230             | 1     | 60    | 1000  | 4    |