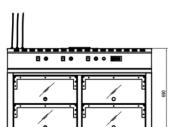

#### HHS(FL)/HHS(PT)

Front

Side

Plan

| Product Code                               | Item Code |               | Dimension(mm) |       |        | Electrical Data |       |       |       |      |
|--------------------------------------------|-----------|---------------|---------------|-------|--------|-----------------|-------|-------|-------|------|
|                                            | Non CE    | CE<br>Version | Width         | Depth | Height | Volt            | Phase | Hertz | Watts | Amps |
| HHS(PT)Hot Holding<br>Standard (Pass Thru) | F70-378   | n/a           | 1100          | 495   | 690    | 230             | 1     | 60    | 2000  | 9    |
| HHE(PT)Hot Holding<br>Express (Pass Thru)  | F70-379   | n/a           | 580           | 495   | 690    | 230             | 1     | 60    | 1000  | 4    |