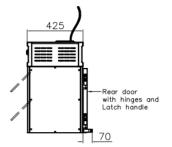

#### HHS(FL)/HHS(PT)

Front

Side

Plan

| Product Code                               | Item Code |               | Dimension(mm) |       |        | Electrical Data |       |       |       |      |
|--------------------------------------------|-----------|---------------|---------------|-------|--------|-----------------|-------|-------|-------|------|
|                                            | Non CE    | CE<br>Version | Width         | Depth | Height | Volt            | Phase | Hertz | Watts | Amps |
| HHS(PT)Hot Holding<br>Standard (Pass Thru) | F70-378   | n/a           | 1100          | 495   | 690    | 230             | 1     | 60    | 2000  | 9    |
| HHE(PT)Hot Holding<br>Express (Pass Thru)  | F70-379   | n/a           | 580           | 495   | 690    | 230             | 1     | 60    | 1000  | 4    |