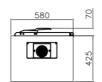

#### HHS(FL)/HHS(PT)

Front

Side

Plan

| Product Code                               | Item Code |               | Dimension(mm) |       |        | Electrical Data |       |       |       |      |
|--------------------------------------------|-----------|---------------|---------------|-------|--------|-----------------|-------|-------|-------|------|
|                                            | Non CE    | CE<br>Version | Width         | Depth | Height | Volt            | Phase | Hertz | Watts | Amps |
| HHS(PT)Hot Holding<br>Standard (Pass Thru) | F70-378   | n/a           | 1100          | 495   | 690    | 230             | 1     | 60    | 2000  | 9    |
| HHE(PT)Hot Holding<br>Express (Pass Thru)  | F70-379   | n/a           | 580           | 495   | 690    | 230             | 1     | 60    | 1000  | 4    |