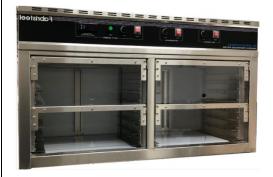

### Hot Hold Cabinet (Standard)

#### Specification

The Fabristeel Hot Hold Cabinet is a highly efficient insulated small foot print cabinet that is designed to keep food safe, hot and fresh at the desired temperature until it is ready to be served.

A powerful, high efficient fan and a high capacity heating element, combining with its specially designed interior, aids in recirculating the hot air throughout all levels of cabinet. Its specially designed quick recovery system aids in maintaining the temperature on the inside, even though consistent opening and closing of doors.

Food can also be prepared in ahead of time, which reduces labour work that is required during peak periods. With Fabristeel Hot Hold Cabinet, food safety is never compromised.