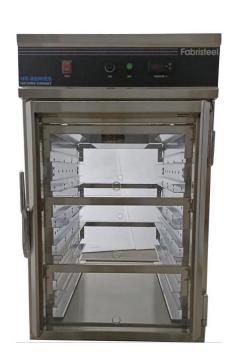

## Fabristeel Holding Cabinet

Holding Cabinet – <sup>1</sup>/<sub>2</sub>HCLD

#### Standard Features

- Full Stainless Steel Construction
   For ease in cleaning
- New LED Lighting
  - For enhancing food display in the cabinet
- Pass Through Design
  - For ease in loading and pulling trays
- Powerful and Efficient Heating System
- High capacity heating element used to provide the right temperature to hold the product
- Digital Temperature Controller
  - Adjustment of temperature can be made through the temperature display. Capable of maintaining a uniform temperature of ±3°C
- Self-closing Door with Magnetic Door Gaskets
   Provide maximum heat retention and sealing
- Holding Capacity

### Specifications

The  $\frac{1}{2}$ HCLD Holding Cabinet is a table top unit that can keep food hot and fresh at the desired temperature, until it is ready to be served. The LED lighting installed on the  $\frac{1}{2}$ HCLD enhances food on display inside the Holding Cabinet.