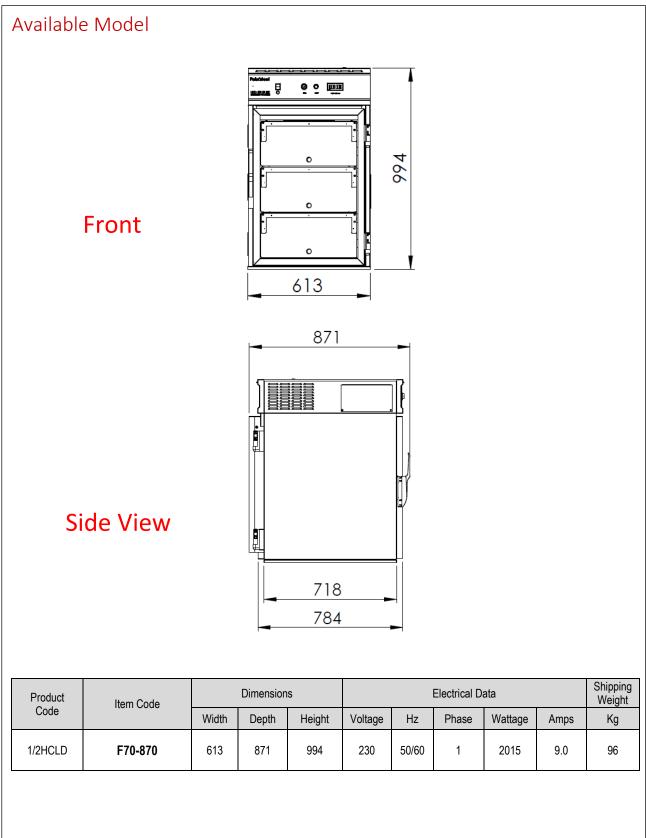

### Specifications

The  $\frac{1}{2}$ HCLD Holding Cabinet is a table top unit that can keep food hot and fresh at the desired temperature, until it is ready to be served. The LED lighting installed on the  $\frac{1}{2}$ HCLD enhances food on display inside the Holding Cabinet.