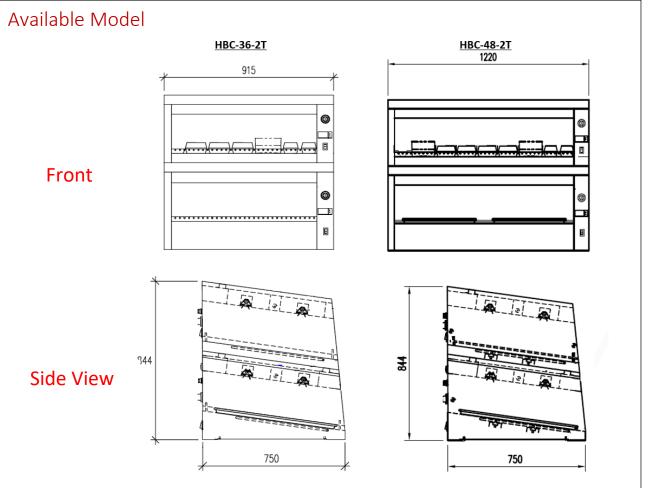

## Fabristeel

| Feature                    | Product<br>Code | Part<br>Number | Dimension(mm) |       |        | Electrical Data |       |       |       |      |                            |
|----------------------------|-----------------|----------------|---------------|-------|--------|-----------------|-------|-------|-------|------|----------------------------|
|                            |                 |                | Width         | Depth | Height | Volt            | Phase | Hertz | Watts | Amps | Shipping<br>Weight<br>(kg) |
| Pass<br>Through,<br>2 Tier | HBC-36-2T       | F70-188        | 915           | 750   | 845    | 240             | 1     | 50/60 | 3560  | 15   | 255                        |
|                            | HBC-48-2T       | F70-179        | 1220          | 750   | 845    | 240             | 1     | 50/60 | 3560  | 15   | 255                        |