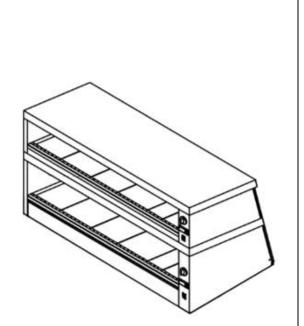

### Fabristeel Heated Burger Chute

### Heated Burger Chute

#### Specifications

The Fabristeel Heated Burger Chute is designed to hold and display food items at its optimum serving temperature. Hence, keeping the food fresh and appetising.

Its specially designed Radiant Heating Technology aids in extending the freshness of the food, which drives the customers' satisfaction up.

All the Heated Burger Chutes are designed to fit on top of a packing table that is placed behind the front counter with clear, see through, flip windows, which gives customers a clear view of the food, ensuring that the products are always ready and up to standard and also ensuring that the food is served at the optimum temperature.