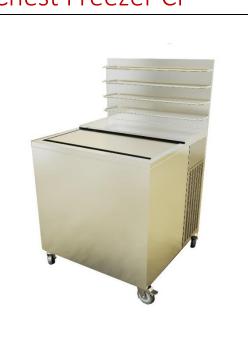

### Chest Freezer Chest Freezer CF

#### Standard Features:

- Full Stainless-Steel Construction For ease of cleaning
- Easily Removable Top Section For storage and ease of cleaning
- 4" Swivel Casters Provide mobility when fully loaded
- Thermostatic Control For efficient control of temperature

#### Specification

The Fabristeel Chest Freezer is designed to hold supplies of frozen food and it is to be located beside the fryer. The freezer offers unrivalled space and volume for long term storage. It is also designed to withstand the toughest condition with its fully constructed stainless steel body and a lightweight lid for easy access to the frozen food. With Fabristeel Chest Freezer, food safety is never compromised.