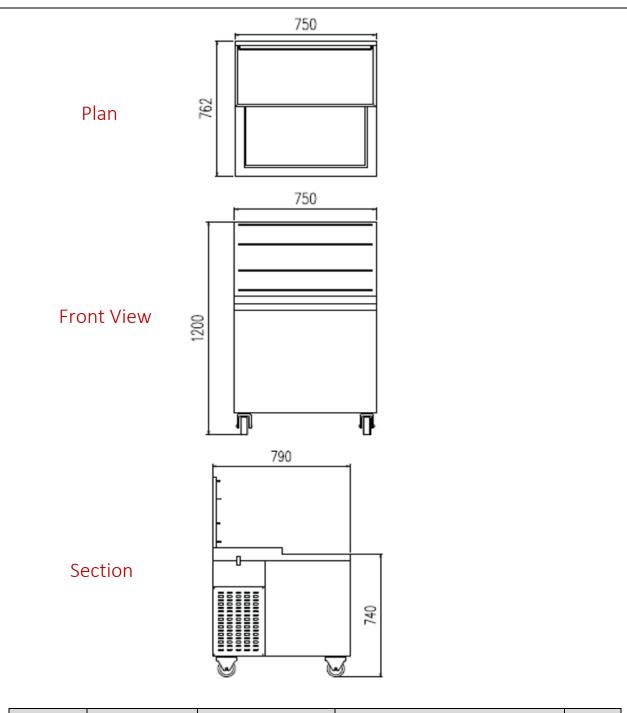

## **Fabristeel**

Chest Freezer

| F | Product<br>Code    | Item Code |               | Dimension(mm) |       |        | Electrical Data |       |       |       |      | Shipping       |
|---|--------------------|-----------|---------------|---------------|-------|--------|-----------------|-------|-------|-------|------|----------------|
|   |                    | Non-CE    | CE<br>Version | Width         | Depth | Height | Volt            | Phase | Hertz | Watts | Amps | Weight<br>(kg) |
| - | F-Chest<br>Freezer | F70-244   | n/a           | 750           | 790   | 1200   | 230             | 1     | 50    | 250   | 1    | 170            |